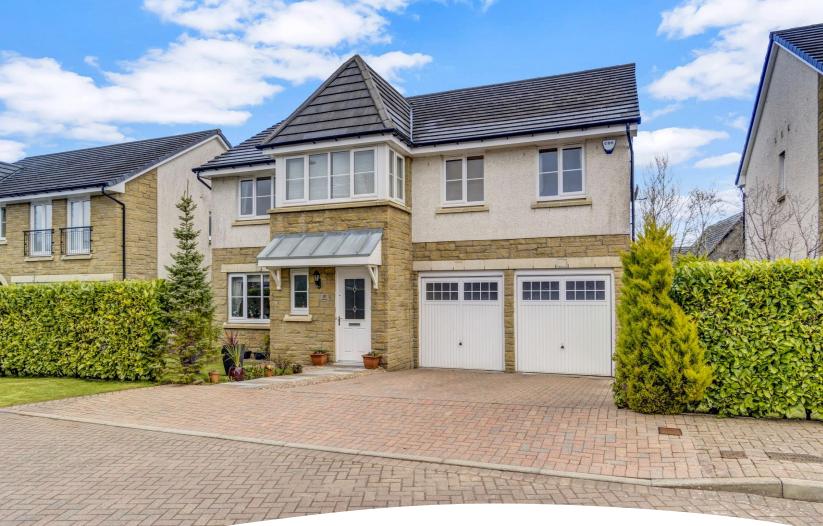

# 27, Parish Gardens, Symington, KA1 5SB

Donald Ross Residential are delighted to offer to the market this extremely large five bedroom modern detached villa offering over 1,800 square feet of luxury accommodation located in a highly sought after residential location within walking distance of a highly regarded primary school and nearby amenities.

- Welcoming Entrance Hall with gallery Landing
- Formal Lounge
- Dining Room
- Open plan Family room & Dining Kitchen plus Utility room
- Five Bedrooms, Two En-suites
- Bathroom & Ground Floor Cloakroom
- Double integral Garage (ideal for further extension)
- Floored Attic
- Front & rear Garden with Summerhouse and Bike Shed
- Excellent location within walking distance of Primary School and sports ground

## Offers in Excess of £360,000

lross.co.uk | 01292 288222 |office@donaldross.co.uk

JOIDICIU

This