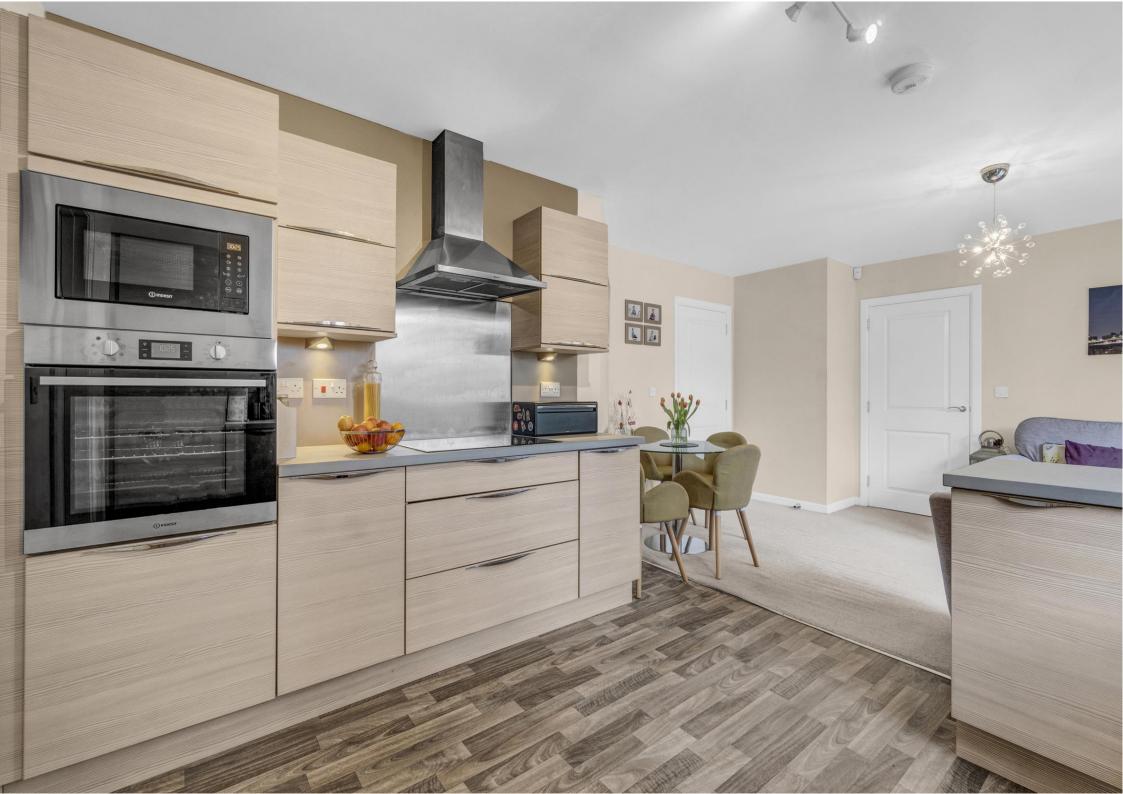

- Welcoming Entrance Hall with gallery Landing
- Formal Lounge
- Dining Room
- Open plan Family room & Dining Kitchen plus Utility room
- Five Bedrooms, Two En-suites
- Bathroom & Ground Floor Cloakroom
- Double integral Garage (ideal for further extension)
- Floored Attic
- Front & rear Garden with Summerhouse and Bike Shed
- Excellent location within walking distance of Primary School and sports ground