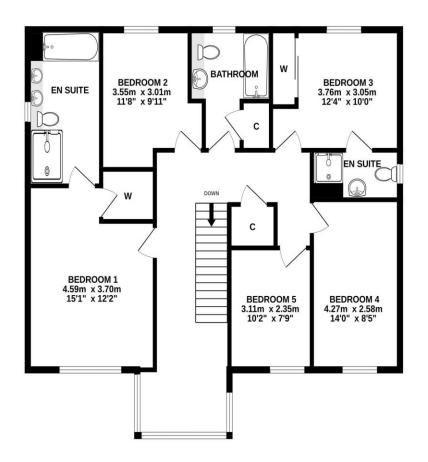

- Welcoming Entrance Hall with gallery Landing
- Formal Lounge
- Dining Room
- Open plan Family room & Dining Kitchen plus Utility room
- Five Bedrooms, Two En-suites
- Bathroom & Ground Floor Cloakroom
- Double integral Garage (ideal for further extension)
- Floored Attic
- Front & rear Garden with Summerhouse and Bike Shed
- Excellent location within walking distance of Primary School and sports ground

#### Gross Internal Floor Size 174 m<sup>2</sup>

GROUND FLOOR

**1ST FLOOR** 

ALL MEASUREMENTS TAKEN AT WIDEST POINT

Whilst every attempt has been made to ensure the accuracy of the floorplan contained here, measurements of doors, windows, rooms and any other items are approximate and no responsibility is taken for any error, omission or mis-statement. This plan is for illustrative purposes only and should be used as such by any prospective purchaser. The services, systems and appliances shown have not been tested and no guarantee as to their operability or efficiency can be given. Made with Metropix @2024 Donald Ross Residential, unlike most estate agents who are part of a franchise group or PLC, are privately owned and completely independent. Independence allows us to offer our clients a genuinely personal service geared solely towards the very best advice and assistance when selling your home. Donald Ross Residential was formed in 1985 and is one of Ayrshire's longest established estate agents. With a highly qualified and experienced team, Donald Ross Residential is the Estate Agent of choice when you are considering buying or selling your home. Donald Ross Residential is proud to be members of The Property Ombudsman for Estate Agents. We have done everything possible to ensure that the details included in this property schedule were correct at the time of going to print. Donald Ross will not be held liable for errors or omissions in this property schedule. We recommend that all home buyers view the home report before committing to purchase a property. ©2009 Donald Ross. All rights reserved.