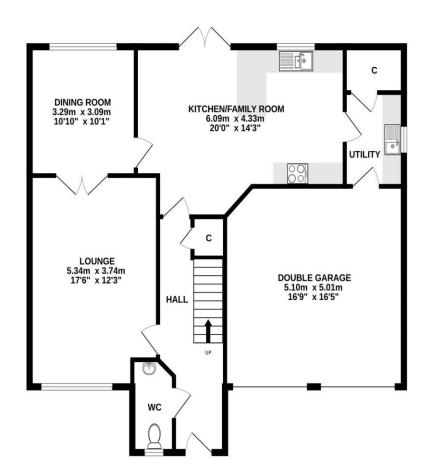

#### Gross Internal Floor Size 174 m<sup>2</sup>

GROUND FLOOR

**1ST FLOOR** 

ALL MEASUREMENTS TAKEN AT WIDEST POINT

Whilst every attempt has been made to ensure the accuracy of the floorplan contained here, measurements of doors, windows, rooms and any other items are approximate and no responsibility is taken for any error, omission or mis-statement. This plan is for illustrative purposes only and should be used as such by any prospective purchaser. The services, systems and appliances shown have not been tested and no guarantee as to their operability or efficiency can be given. Made with Metropix @2024 Donald Ross Residential, unlike most estate agents who are part of a franchise group or PLC, are privately owned and completely independent. Independence allows us to offer our clients a genuinely personal service geared solely towards the very best advice and assistance when selling your home. Donald Ross Residential was formed in 1985 and is one of Ayrshire's longest established estate agents. With a highly qualified and experienced team, Donald Ross Residential is the Estate Agent of choice when you are considering buying or selling your home. Donald Ross Residential is proud to be members of The Property Ombudsman for Estate Agents. We have done everything possible to ensure that the details included in this property schedule were correct at the time of going to print. Donald Ross will not be held liable for errors or omissions in this property schedule. We recommend that all home buyers view the home report before committing to purchase a property. ©2009 Donald Ross. All rights reserved.